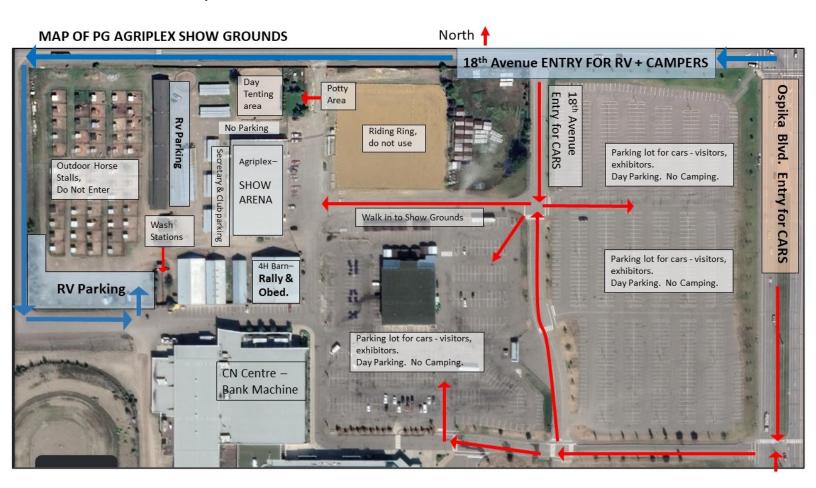

## **Directions to the Prince George Agriplex**

4199 18 Avenue, Prince George, BC V2N 6Z1

## **RVs and Campers:**

From Ospika Boulevard, turn **West** onto 18<sup>th</sup> Avenue. Turn **Left** (South) onto Keller St, go past the horse corrals, then turn **Left** again and go through the gates into the designated RV parking. See map below.

## **Cars and Day Tenters:**

- 1. From Ospika Boulevard, turn West onto Keller Street and into parking lots. See map below.
- 2. From Ospika Boulevard, turn **West** onto 18<sup>th</sup> Avenue. At the **first** gate, turn **Left** into the Show Grounds and continue into parking lots. See map below.