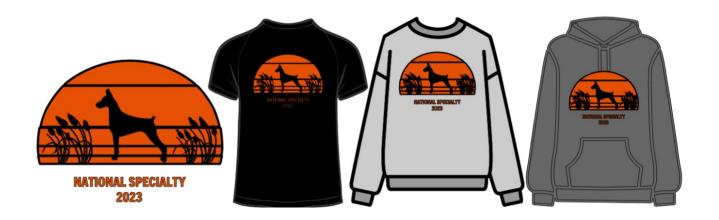

### DOBERMAN PINSCHER CLUB OF MANITOBA

2023 National Specialty Show Clothing & Banquet Order Form

Clothing Prices: T-shirts \$25.00; hoodies and sweatshirts \$50.00. Choose from 5 colours with silkscreen logo.

Clothing orders are accepted until May 19, 2023. Pickup at the National in Portage la Prairie, MB from June 30 – July 2, 2023. Shipping is available upon request for an additional \$20-\$30 based on the number of items in a package.

**Clothing Colour Options:** 

| Black | Navy | Purple | Dark | Ath |
|-------|------|--------|------|-----|
|       |      |        | Grey | c G |

| ADULT General Sizing Guide (Unisex T-Shirts) |                                                          |         |         |         |         |         |           |  |
|----------------------------------------------|----------------------------------------------------------|---------|---------|---------|---------|---------|-----------|--|
| Size                                         | S                                                        | M       | L       | XL      | 2XL     | 3XL     | 4XL       |  |
| Chest                                        | 34"-36"                                                  | 38"-40" | 42"-44" | 46"-48" | 50"-52" | 54"-55" | 56"-57"   |  |
| Length                                       | 28"                                                      | 29"     | 30"     | 31"     | 32"     | 33"     | 34"       |  |
| ADULT General Sizing                         | ADULT General Sizing Guide (Unisex Hoodies, Sweatshirts) |         |         |         |         |         |           |  |
| Size                                         | S                                                        | М       | L       | XL      | 2XL     | 3XL     | 4XL       |  |
| Chest                                        | 34"-36"                                                  | 38"-40" | 42"-44" | 46"-48" | 50"-52" | 54"-55" | 56"-57"   |  |
| Waist                                        | 29"-32"                                                  | 32"-35" | 35"-38" | 38"-41" | 41"-44" | 44"-47" | 47"-50"   |  |
| Sleeve Length                                | 32"-33 ½"                                                | 34"-35" | 35"-36" | 36"-37" | 37"-38" | 38"-39" | 38 ½"-39" |  |