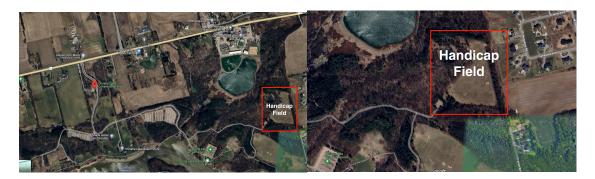

Location of test: The Handicap Field – see map below Order of running: WC, WCI, and WCX: land then WC, WCI, and WCX: water (This may be changed by the judges). Order of tests: WCX water blind will be before WC, WCI, and WCX water.

Headquarters: The Headquarters will be at the test grounds. Enter Christie Lake Conservation Area and go down the road to the stop sign. Turn left and then at the junction you turn left again and follow that road until the end.