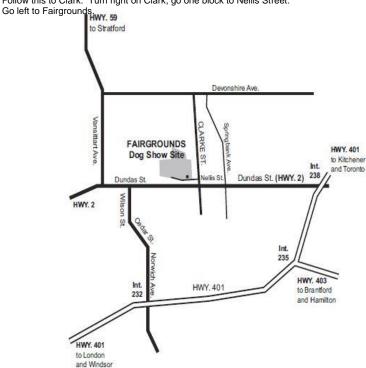

#### DIRECTIONS TO THE SHOW SITE

#### From East or West 401:

Exit at Exit #238 (Highway 2 West, called Dundas Street in Woodstock). Follow this to Clark. Turn right on Clark, go one block to Nellis Street.